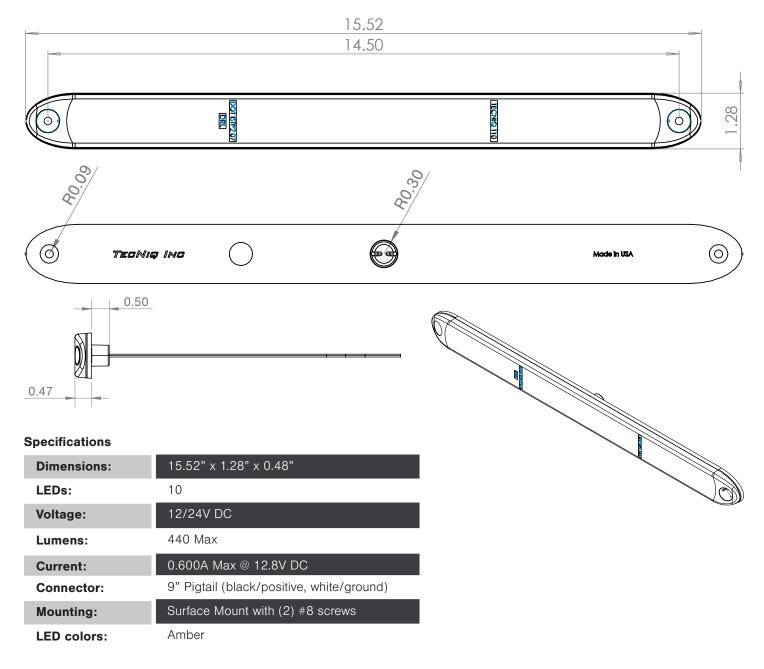

## **Technical Features**

- Surface mount design with 9" Pigtail connectors
- \$\square\$ Runs with 12V or 24V output options, providing 100,000 hours of performance

- # Backed by TecNig's industry leading Lifetime Warranty

## California Proposition 65

WARNING: This product can expose you to chemicals including lead, which is known to the State of California to cause cancer, birth defects or other reproductive harm

| Part Numbers | Description                                              | Std Pk | Connector  |
|--------------|----------------------------------------------------------|--------|------------|
| T24-AA00-1   | Amber LED, Amber Lens - Directional Traffic Advisor Lamp | -      | 9" Pigtail |
| T24-AC00-1   | Amber LED, Clear Lens - Directional Traffic Advisor Lamp | -      | 9" Pigtail |