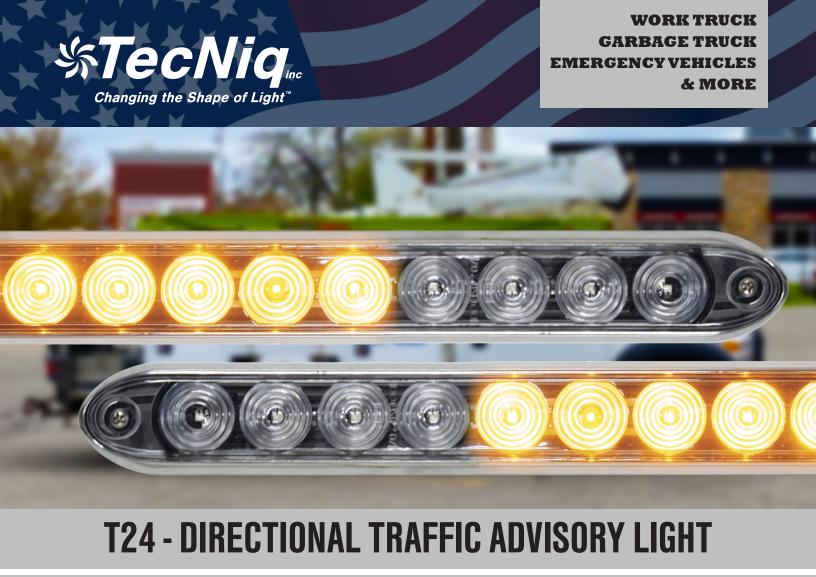

BE SAFE & HELP TRAFFIC BE AWARE WITH THE ALL NEW ADVISORY LIGHT - SLIM, EFFICIENT & BRIGHT

Introducing TecNiq's ALL NEW **T24 - Diretional Traffic Advisory Light.** The T24 was built to provide a superior, compact traffic warning and advisory light to keep motorists and workers safe. With 11 high efficient LEDs providing 440 lumens at max ouput, the T24 can be added conveniently to any work truck, emergency vehicle, and mounted horizontally, vertically or at any angle.