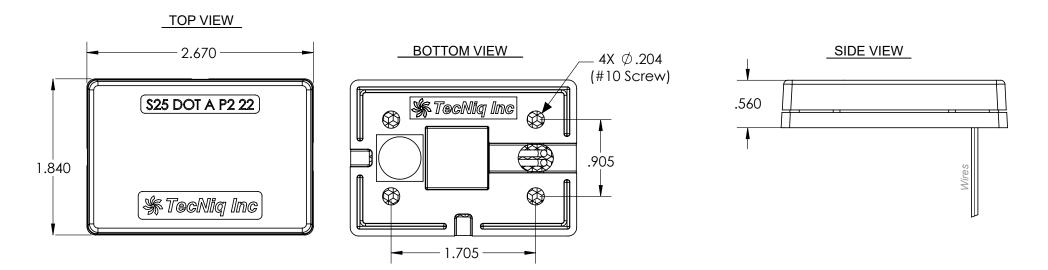

## S25 Retro Reflector Side Marker

|                | SPECIFICATIONS:                                                  | RELEASE DATE: | UNLESS OTHERWISE SPECIFIED                           |
|----------------|------------------------------------------------------------------|---------------|------------------------------------------------------|
| <i>いていていい</i>  | PRODUCTION MATERIALS: Polycarbonate Lensing,                     | 9-12-2022     | DIMENSIONS ARE IN INCHES<br>TOLERANCES ARE:          |
| -              | Automotive Grade Polycarbonate Body, (1) LED                     | HARDWARE      | DECIMALS ANGLES                                      |
| S25 Retro      | WIRE COLORS: Black Wire is positive (+12V), White wire is ground | Not Included  | $X \pm 0.020$ $X^{\circ} \pm 1.0^{\circ}$            |
| Reflector Side | <b>AMP:</b> 9-14V DC                                             | WIRE LENGTH   | .XX <u>±0.010</u> X.X <sup>•</sup> ±0.5 <sup>•</sup> |
| Marker         | CURRENT: 0.08A at 12V                                            | 11" xxxx      | .XXX ±0.003 X.XX° ±0.1°                              |
|                | CONNECTOR(S) AVAILABLE: 11" Pigtail & 11" Bullet                 |               |                                                      |
|                |                                                                  |               |                                                      |