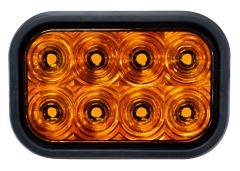

With 8 diodes, **TecNiq's T71** brightness is hard to miss. This grommet mount light can be installed at any angle and still meet DOT compliance. In addition, we offer a variety of connector styles and clear lens options on request.

## **Technical features**

- Smooth surface, great looking Strobe/Flasher
- Surable impact resistant lens

5.27"

- \$\square\$ Can be mounted horizontal, vertical, or at any angle
- # IP68 rating while exceeding FMVSS 108 standards
- Excellent UV Resistance Automotive exterior lighting grade polycarbonate