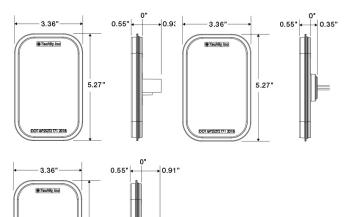

## **Specifications**

| Dimensions: | Amp Connector - 5.27"x 3.36"x 0.93"<br>Pigtail - 5.27"x 3.36"x 0.35"<br>Tri-pole Connector - 5.27"x 3.36"x 0.91" |  |  |  |
|-------------|------------------------------------------------------------------------------------------------------------------|--|--|--|
| LEDs:       | 8                                                                                                                |  |  |  |
| Voltage:    | 9 - 14V DC                                                                                                       |  |  |  |
| Current:    | 0.14A-0.18A Amber                                                                                                |  |  |  |
| Connector:  | Amp Connector<br>Tri-Pole Connector                                                                              |  |  |  |
| Mounting:   | Fits standard mounting holes                                                                                     |  |  |  |
| LED colors: | Amber                                                                                                            |  |  |  |
|             |                                                                                                                  |  |  |  |